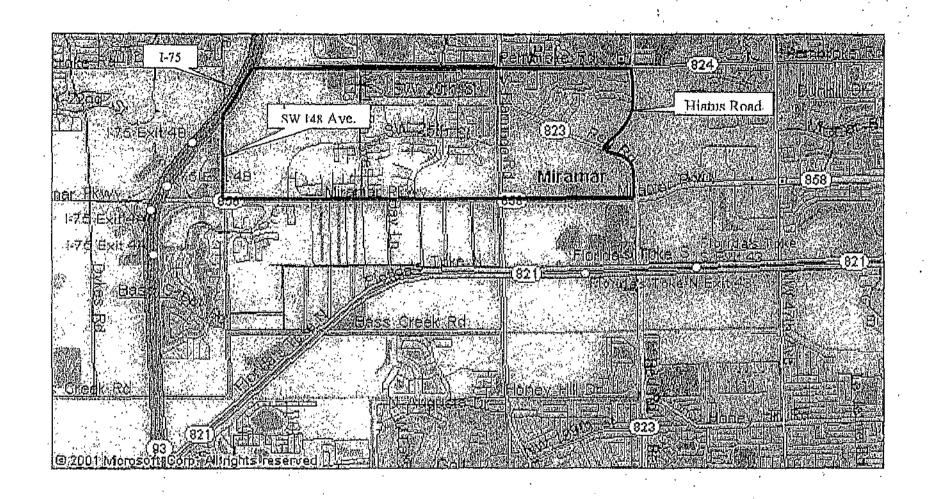

#### Comments

Information contained in the application indicates that the approximately 2,205-acre site is generally located south of Pembroke Road between Flamingo Road and SW 101st Avenue in the City of Miramar. The site is subject to a Tri-Party Educational Mitigation Agreement related to a previously approved Land Use Plan Amendment (LUPA) PCT 05-4 (consisting of 550 lownhouse and 1,450 garden apartment units), which requires payment of student station cost factors per dwelling unit. Additionally, 5,460 residential units (consisting of 781 single family, 1468 townhouse, and 3,213 garden apartment units) were permitted on the site before LUPA PCT 05-4 was approved. The applicant proposes to add an additional 1,250 garden apartment (all three or more bedroom) units via LUPA PCT 15-4 without changing the current land use designation Regional Activity Center (RAC), resulting in a total of 8,710 residential units in the RAC. The additional 1,250 units as proposed are anticipated to generate 538 additional students (241 elementary, 141 middle, and 154 high) into Broward County Public Schools.

Schools serving the amendment site in the 2014-15 school year are Coconut Palm Elementary, Sea Casile Elementary, New Renaissance Middle, Everglades High, and Miramar High. Based on the District's Public School Concurrency Planning Document, all the schools are operating below the adopted LOS of 100% of gross capacities in the 2014-15 school year. Incorporating the cumulative students anticipated from approved and vested developments anticipated to be built within the next three years (2014-15 - 2016-17), all schools are expected to operate below the adopted LOS of 100% of gross capacities through the 2016-17 school year. It should be noted that the school capacity or Florida Inventory of School Houses (FISH) for the impacted schools reflects compliance with the class size constitutional amendment and the permanent capacity additions that are planned for the schools within the first three years of the Five-Year Adopted DEFP, FY 2014-15 – 2018-19. Also, to ensure maximum utilization of the impacted Concurrency Service Areas, the Board may utilize other options such as school boundary changes to accommodate students generated from developments in the County. Charter schools located within a two-mile radius of the subject site in the 2014-15 school year are depicted herein.