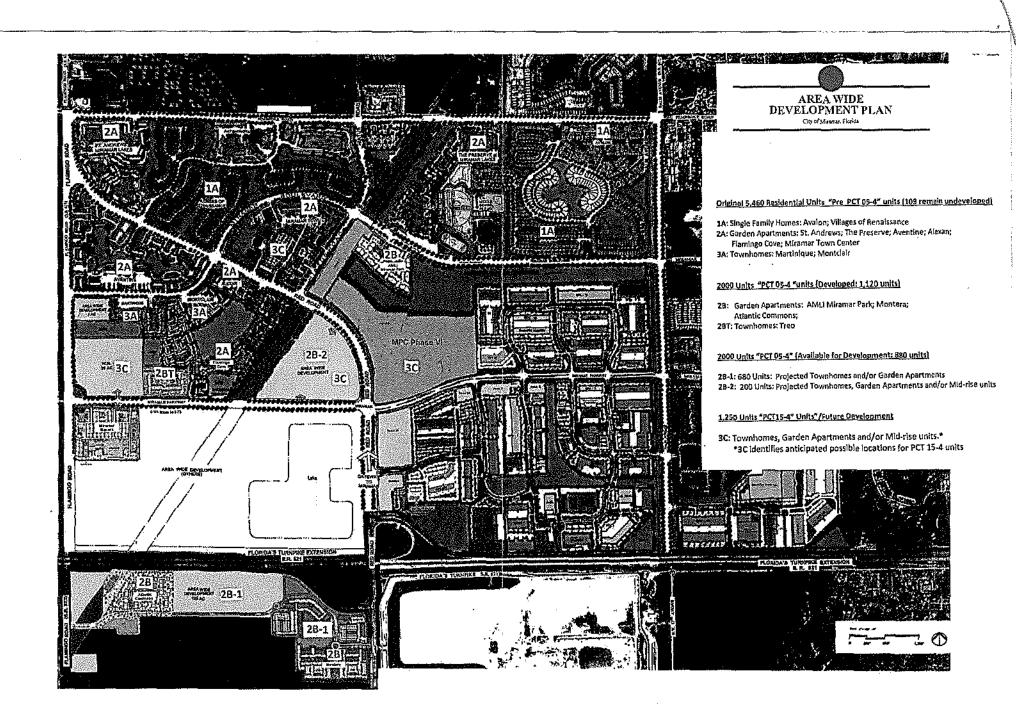

WHEREAS, prior to PCT 05-4, 5,460 residential units were originally permitted for residential development on the MRAC Property pursuant to the MRAC ("Pre PCT 05-4 Units"). These originally permitted units were subject to school impact fees; and

WHEREAS, of the 5,460 Pre PCT 05-4 Units allowed in the MRAC, 109 dwelling units remain unbuilt and of the 2000 PCT 05-4 Units, 880 units remain unbuilt. The already constructed 5,351 Pre PCT 05-4 dwelling units and the already constructed 1,120 PCT 05-4 dwelling units shall be referred to collectively "Existing Units"; and

WHEREAS, the remaining 880 unbuilt PCT 05-4 units consist of

- (i) 577 garden apartments and
- (ii) 303 townhomes units ("Unbuilt PCT 05-4 Units"); and

#### WHEREAS, the remaining 109 unbuilt Pre PCT 05-4 units consist of

- (i) 22 garden apartments and
- (ii) 87 townhome units ("Unbuilt Pre PCT 05-4 Units"); and

#### WHEREAS, the 1,250 New Units are proposed to consist of

- (i) 930 garden apartments (290 one bedroom, 496 two bedroom, and 144 three bedroom); and
- (ii) 320 midrise units (142 one bedroom and 178 two or more bedroom); and